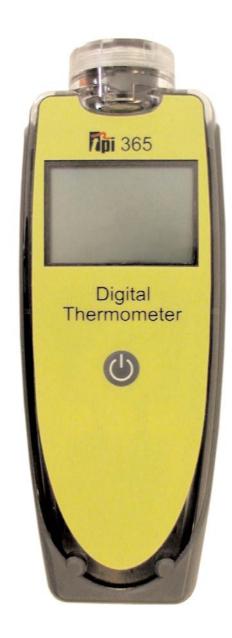

# 365

# K-Type Thermocouple Thermometer

## **Specifications**

Measurement Range (K-Type): -328°F to 1112°F (-200°C to 600°C)

Basic Accuracy:  $\pm (0.1\% \text{ of reading})$ 

Resolution: 0.1° / 1° Connector Type: Sub-Mini IP Rating: 67 (Water Proof)

#### **Features**

- Large two line LCD display with clock display, alarm clock, alarm timer, and over temperature alarm
- Multi use belt clip (A366): can used as a belt clip or wall mount
- Auto Resolution (0.1° / 1°)
- °C/°F Selectable
- Auto Off
- Overmolded case
- Up to 14,000 hour battery life (AA alkaline batteries x 2)

### **Dimensions**

Size: 6.4" x 2.3" x 1.3" (163mm x 58mm x 33mm)

Weight: 0.6lbs (272g)

Copyright © 2008 Test Products International, Inc.